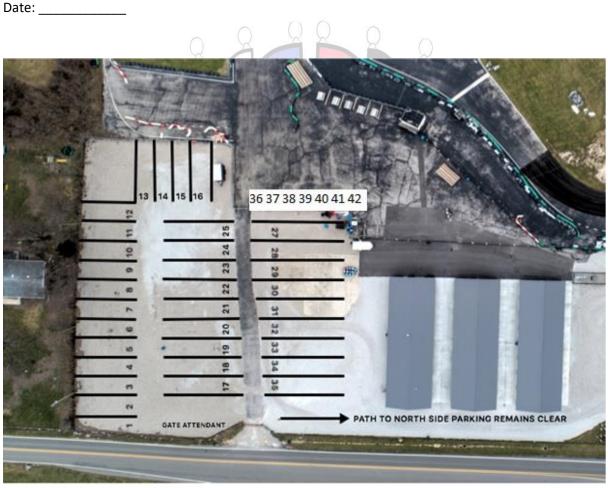

#### Sizes / Pricing:

| Spots   | Size                                                                             | Price (Member) |  |  |
|---------|----------------------------------------------------------------------------------|----------------|--|--|
| 1-11    | 15ft W x 40ft L                                                                  | \$20           |  |  |
| 14 – 16 | 15ft W x 40ft L                                                                  | \$20           |  |  |
| 17 – 35 | 15ft W x 50ft L                                                                  | \$30           |  |  |
| 36 – 42 | 12ft W x 12ft L (no<br>trailers, you will have<br>to unload into these<br>spots) | \$10           |  |  |

(See map below for location of spots)

Preferred spot: